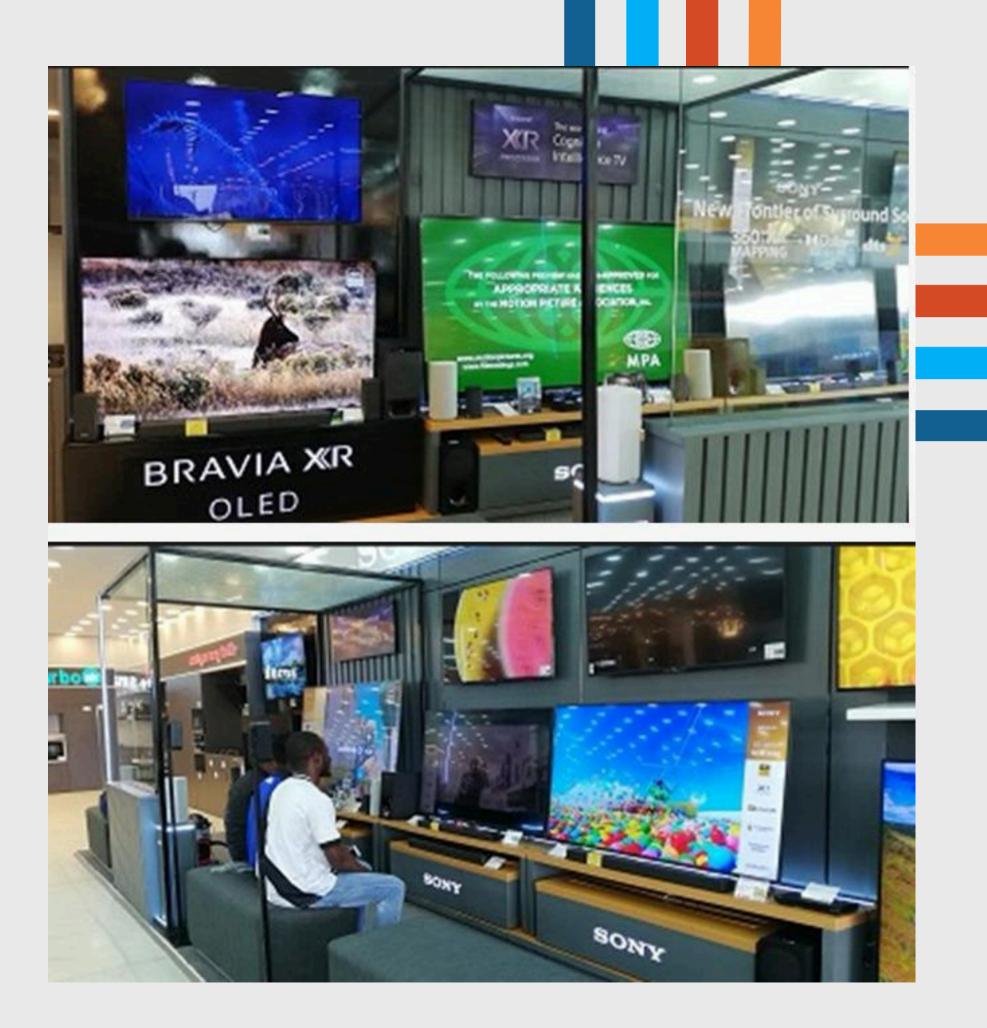

### **Client: SONY**

Project : SONY Wall Display Stand Location: Mega Plaza - VI, Lagos Method of Deployment: constructed offsite and installed Onsite Delivery Time: 10days Year: 2022

#### SONY Wall Display Stand Location: Mega Plaza - VI, Lagos

### PROJECT 07 Client: SONY

Project: Wall Display Stand Location: MGS Allen, Ikeja Method of Deployment: constructed offsite and installed Onsite Delivery Time: 10days Year: 2022

Wall Display Stand Location: MGS Allen, Ikeja

### **Client: SONY**

Project: SONY Fit-Out Store Location: SONY CENTRE Allen, Ikeja Method of Deployment: Onsite Delivery Time: 30days Year: 2023

SONY Fit-Out Store Location: SONY CENTRE Allen, Ikeja