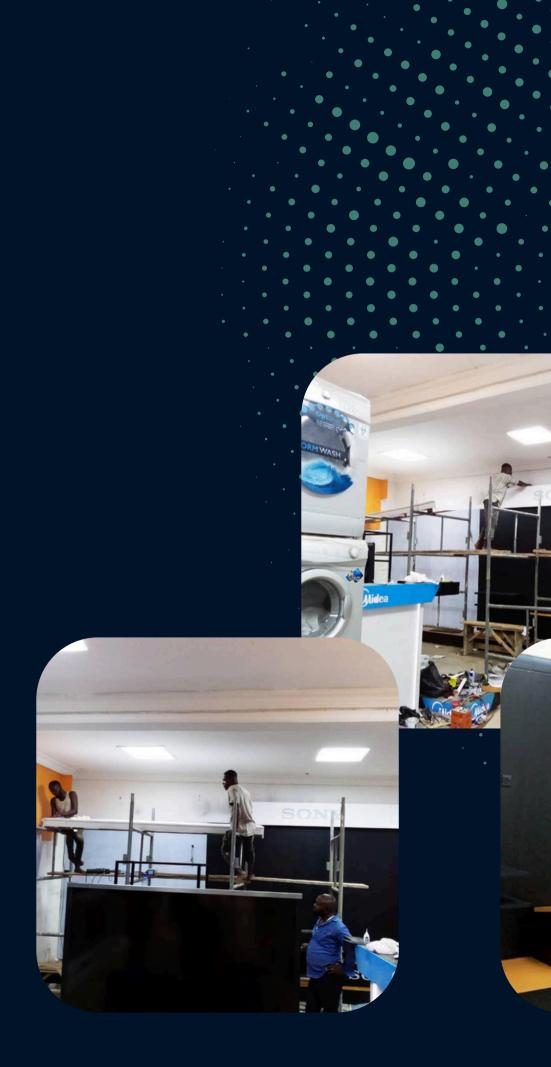

### **Client: SONY**

Project : SONY Wall Display Stand Location: Mega Plaza - VI, Lagos Method of Deployment: constructed offsite and installed Onsite Delivery Time: 10days Year: 2022

#### SONY Wall Display Stand Location: Mega Plaza - VI, Lagos

### PROJECT 07 Client: SONY

Project: Wall Display Stand Location: MGS Allen, Ikeja Method of Deployment: constructed offsite and installed Onsite Delivery Time: 10days Year: 2022

Wall Display Stand Location: MGS Allen, Ikeja

### **Client: SONY**

Project: SONY Fit-Out Store Location: SONY CENTRE Allen, Ikeja Method of Deployment: Onsite Delivery Time: 30days Year: 2023

SONY Fit-Out Store Location: SONY CENTRE Allen, Ikeja