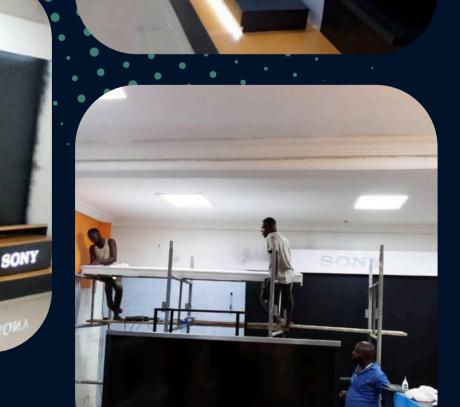

### **Client: SONY**

Project : SONY Wall Display Stand Location: Mega Plaza - VI, Lagos Method of Deployment: constructed offsite and installed Onsite Delivery Time: 10days Year: 2022

#### SONY Wall Display Stand Location: Mega Plaza - VI, Lagos

### PROJECT 07 Client: SONY

Project: Wall Display Stand Location: MGS Allen, Ikeja Method of Deployment: constructed offsite and installed Onsite Delivery Time: 10days Year: 2022

Wall Display Stand Location: MGS Allen, Ikeja

### **Client: SONY**

Project: SONY Fit-Out Store Location: SONY CENTRE Allen, Ikeja Method of Deployment: Onsite Delivery Time: 30days Year: 2023

SONY Fit-Out Store Location: SONY CENTRE Allen, Ikeja