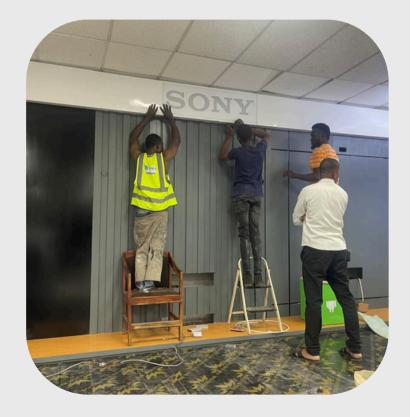

### **Client: SONY**

Project : SONY Wall Display Stand Location: Mega Plaza - VI, Lagos Method of Deployment: constructed offsite and installed Onsite Delivery Time: 10days Year: 2022

#### SONY Wall Display Stand Location: Mega Plaza - VI, Lagos