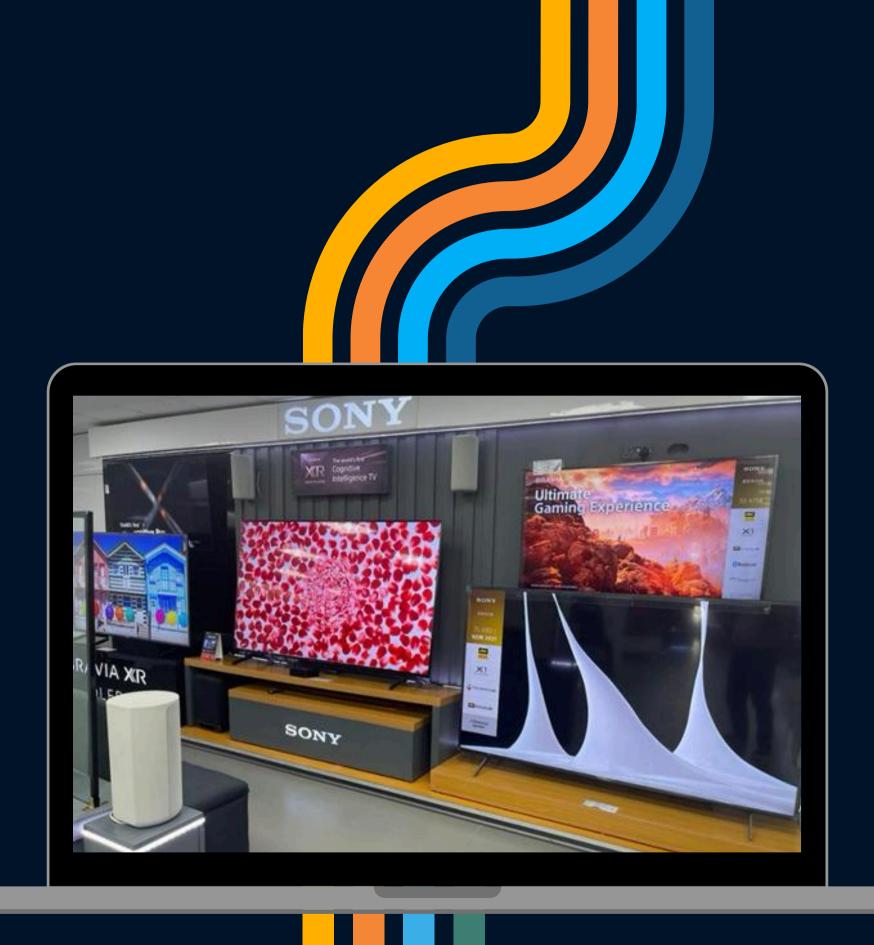

### **Client: SONY**

Project : SONY Wall Display Stand Location: Mega Plaza - VI, Lagos Method of Deployment: constructed offsite and installed Onsite Delivery Time: 10days Year: 2022

#### SONY Wall Display Stand Location: Mega Plaza - VI, Lagos