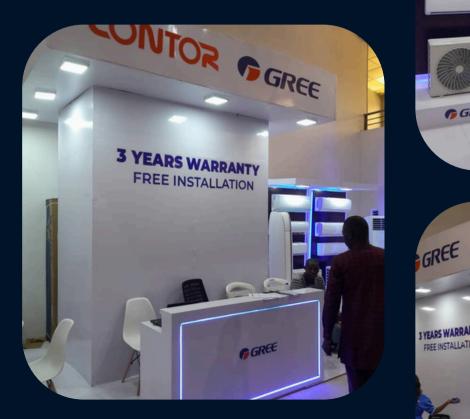

### Client: c

Project: Exhibition Stand (GREE/LONTOR DISPLAY STAND) Location: Desire Olive Limited - Abuja Method of Deployment: Onsite Delivery Time: 4days Year: 2022

### Exhibition Stand (GREE/LONTOR DISPLAY STAND) Location: Desire Olive Limited - Abuja