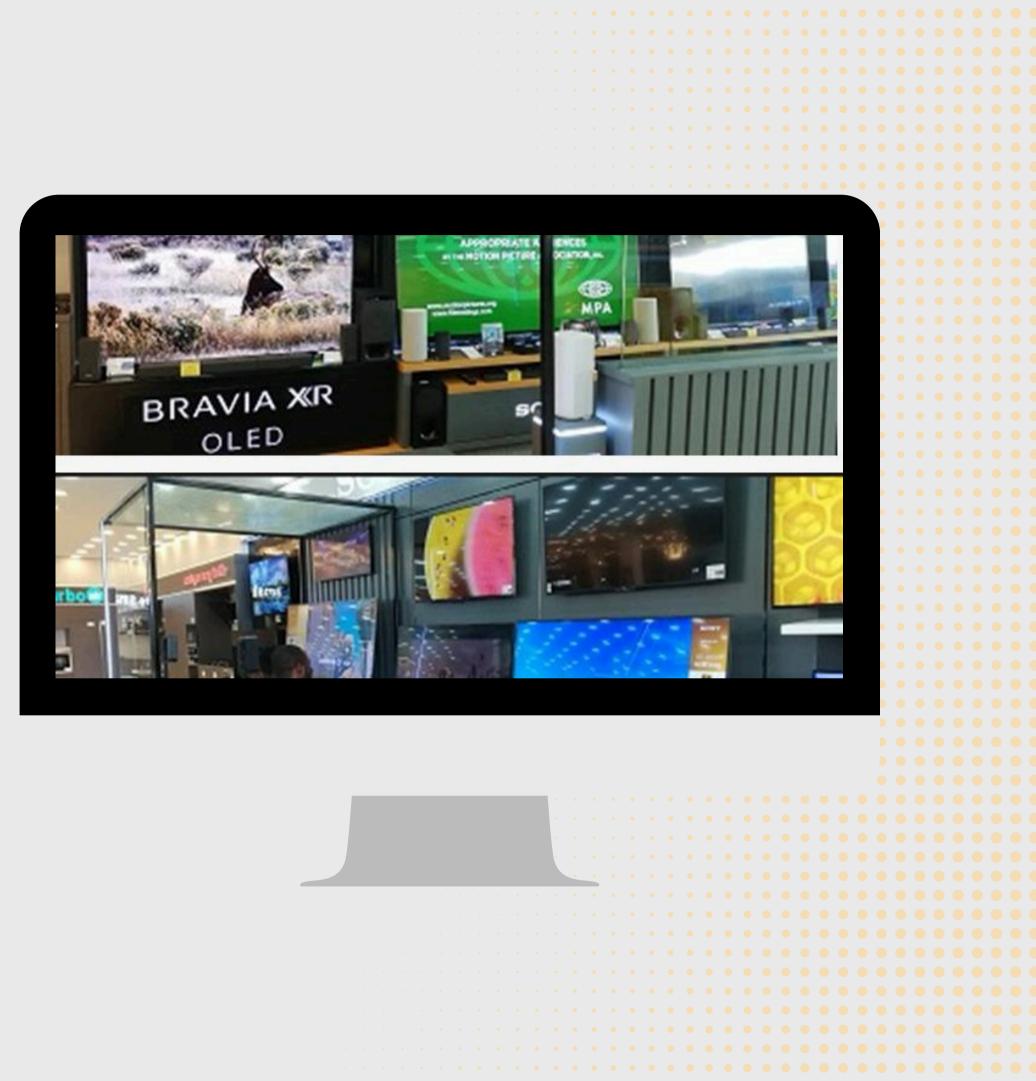

### **Client: SONY**

Project : SONY Wall Display Stand Location: Mega Plaza - VI, Lagos Method of Deployment: constructed offsite and installed Onsite Delivery Time: 10days Year: 2022

#### SONY Wall Display Stand Location: Mega Plaza - VI, Lagos

### PROJECT 07 Client: SONY

Project: Wall Display Stand Location: MGS Allen, Ikeja Method of Deployment: constructed offsite and installed Onsite Delivery Time: 10days Year: 2022

Wall Display Stand Location: MGS Allen, Ikeja

### **Client: SONY**

Project: SONY Fit-Out Store Location: SONY CENTRE Allen, Ikeja Method of Deployment: Onsite Delivery Time: 30days Year: 2023

SONY Fit-Out Store Location: SONY CENTRE Allen, Ikeja