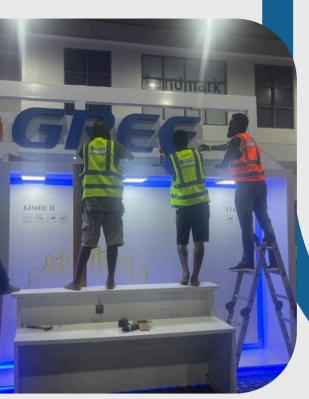

### Client: c

Project: Exhibition Stand (GREE/LONTOR DISPLAY STAND) Location: Desire Olive Limited - Abuja Method of Deployment: Onsite Delivery Time: 4days Year: 2022

### Exhibition Stand (GREE/LONTOR DISPLAY STAND) Location: Desire Olive Limited - Abuja