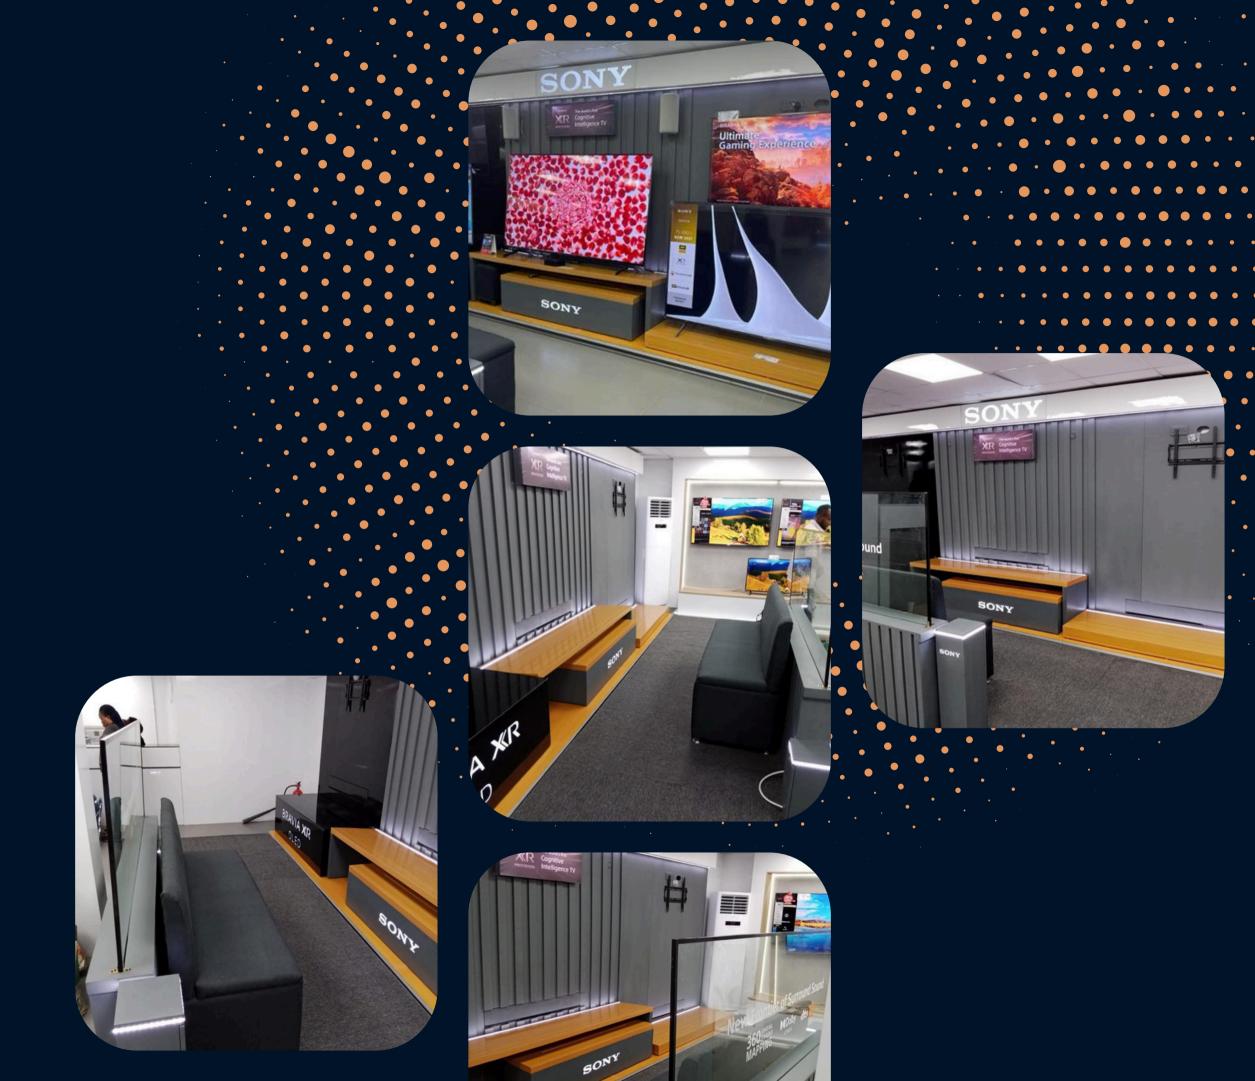

### **Client: SONY**

Project : SONY Wall Display Stand Location: Mega Plaza - VI, Lagos Method of Deployment: constructed offsite and installed Onsite Delivery Time: 10days Year: 2022

#### SONY Wall Display Stand Location: Mega Plaza - VI, Lagos