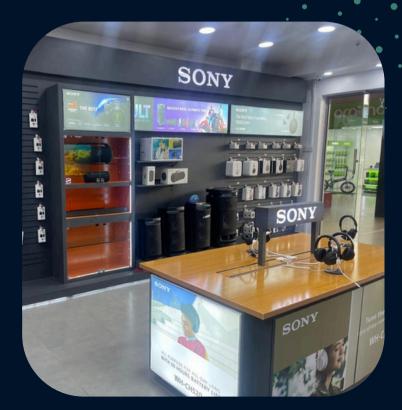

### **Client: SONY**

Project : SONY Wall Display Stand Location: Mega Plaza - VI, Lagos Method of Deployment: constructed offsite and installed Onsite Delivery Time: 10days Year: 2022

#### SONY Wall Display Stand Location: Mega Plaza - VI, Lagos