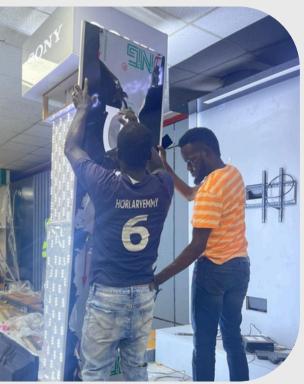

### PROJECT 07 Client: SONY

Project: Wall Display Stand Location: MGS Allen, Ikeja Method of Deployment: constructed offsite and installed Onsite Delivery Time: 10days Year: 2022

Wall Display Stand Location: MGS Allen, Ikeja