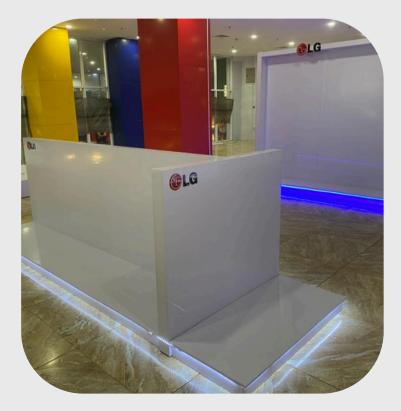

### **Client: SONY**

Project : SONY Wall Display Stand Location: Mega Plaza - VI, Lagos Method of Deployment: constructed offsite and installed Onsite Delivery Time: 10days Year: 2022

#### SONY Wall Display Stand Location: Mega Plaza - VI, Lagos