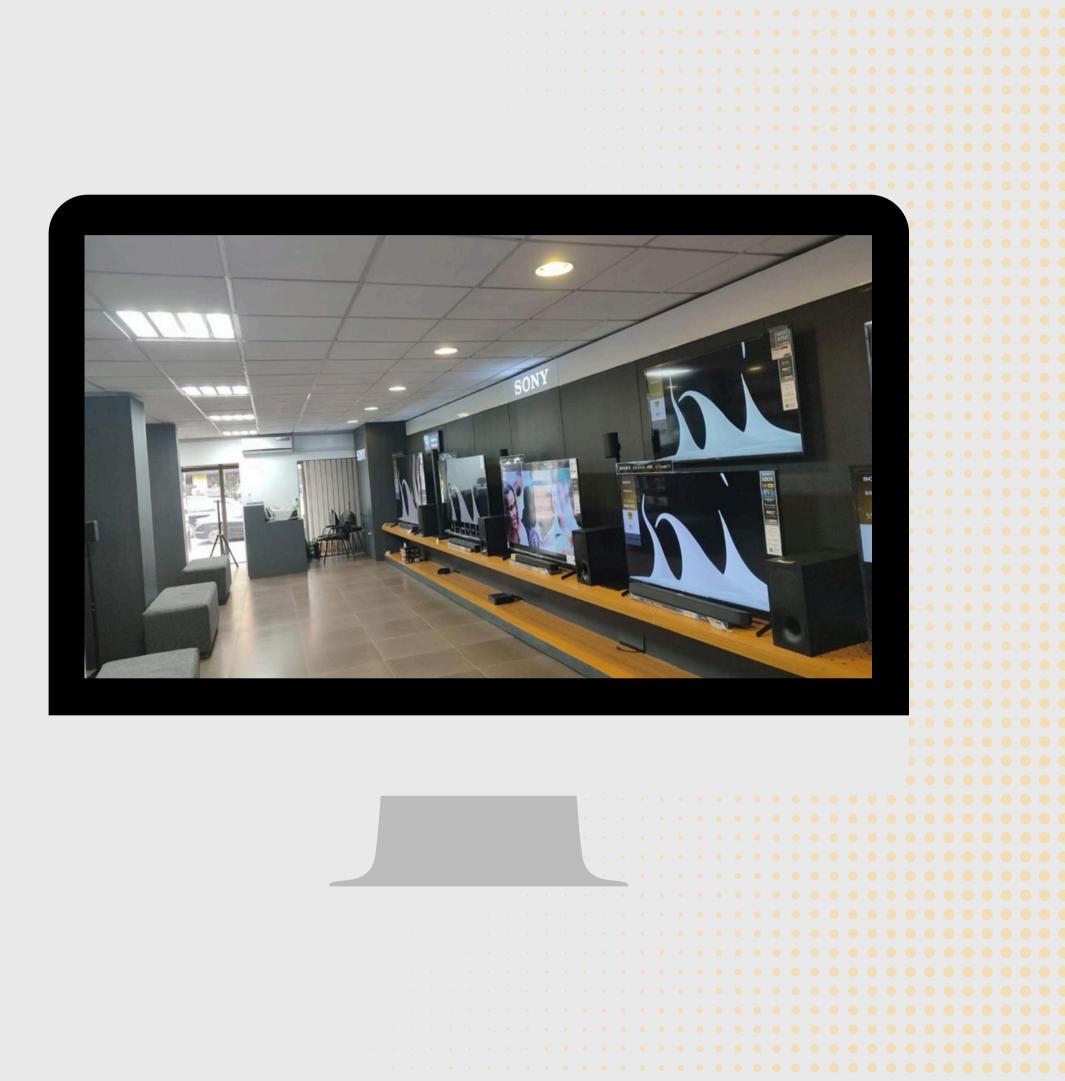

### **Client: SONY**

Project : SONY Wall Display Stand Location: Mega Plaza - VI, Lagos Method of Deployment: constructed offsite and installed Onsite Delivery Time: 10days Year: 2022

#### SONY Wall Display Stand Location: Mega Plaza - VI, Lagos