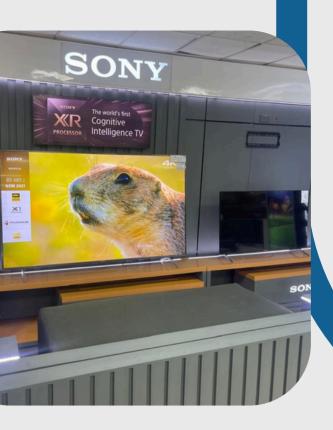

### **Client: SONY**

Project : SONY Wall Display Stand Location: Mega Plaza - VI, Lagos Method of Deployment: constructed offsite and installed Onsite Delivery Time: 10days Year: 2022

#### SONY Wall Display Stand Location: Mega Plaza - VI, Lagos