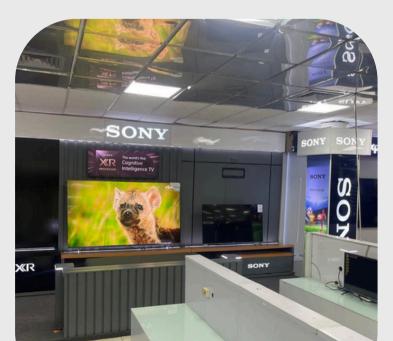

### PROJECT 07 Client: SONY

Project: Wall Display Stand Location: MGS Allen, Ikeja Method of Deployment: constructed offsite and installed Onsite Delivery Time: 10days Year: 2022

Wall Display Stand Location: MGS Allen, Ikeja