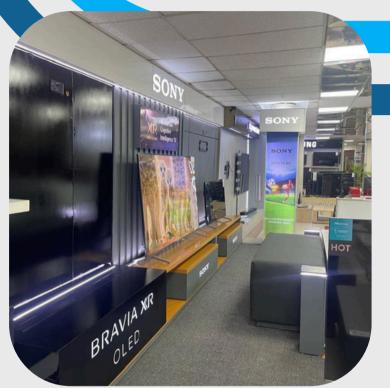

### **Client: SONY**

Project : SONY Wall Display Stand Location: Mega Plaza - VI, Lagos Method of Deployment: constructed offsite and installed Onsite Delivery Time: 10days Year: 2022

#### SONY Wall Display Stand Location: Mega Plaza - VI, Lagos