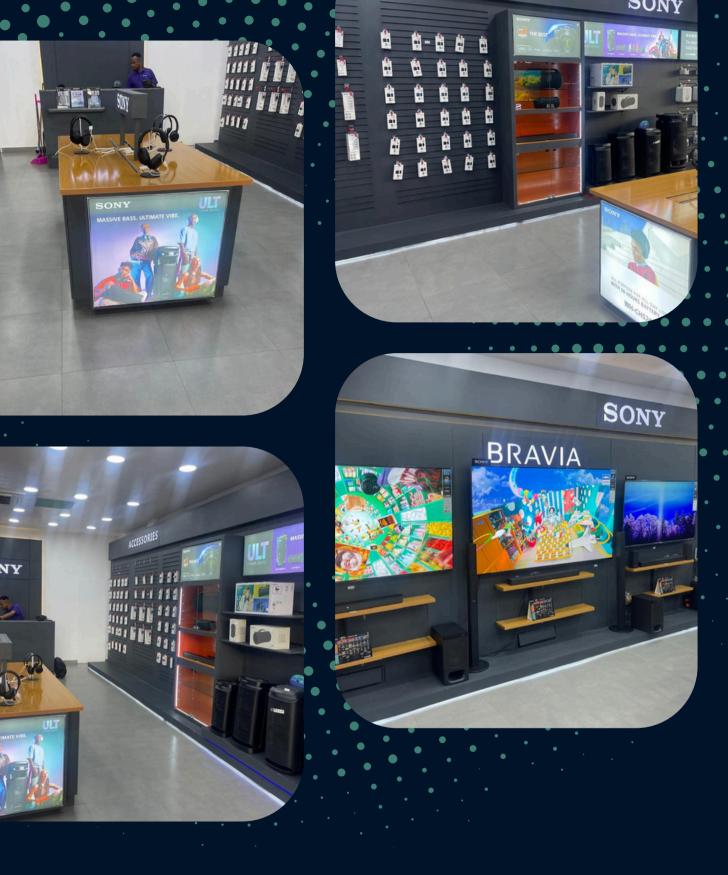

### **Client: SONY**

Project : SONY Wall Display Stand Location: Mega Plaza - VI, Lagos Method of Deployment: constructed offsite and installed Onsite Delivery Time: 10days Year: 2022

#### SONY Wall Display Stand Location: Mega Plaza - VI, Lagos