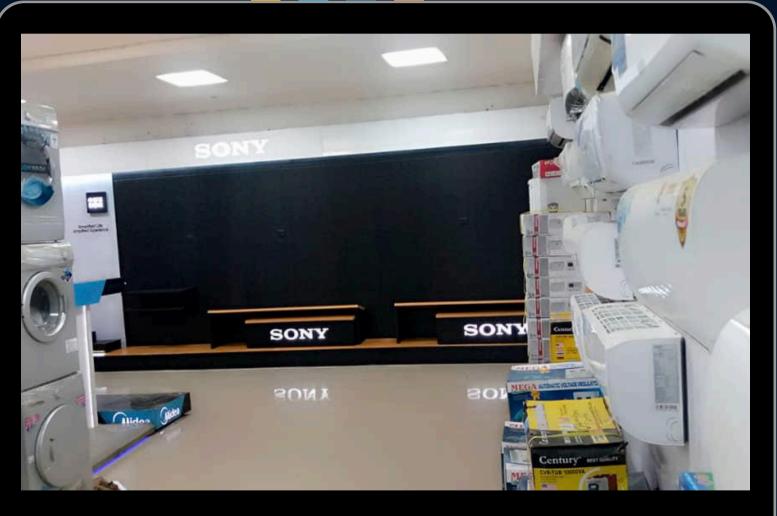

### **Client: SONY**

Project : SONY Wall Display Stand Location: Mega Plaza - VI, Lagos Method of Deployment: constructed offsite and installed Onsite Delivery Time: 10days Year: 2022

#### SONY Wall Display Stand Location: Mega Plaza - VI, Lagos