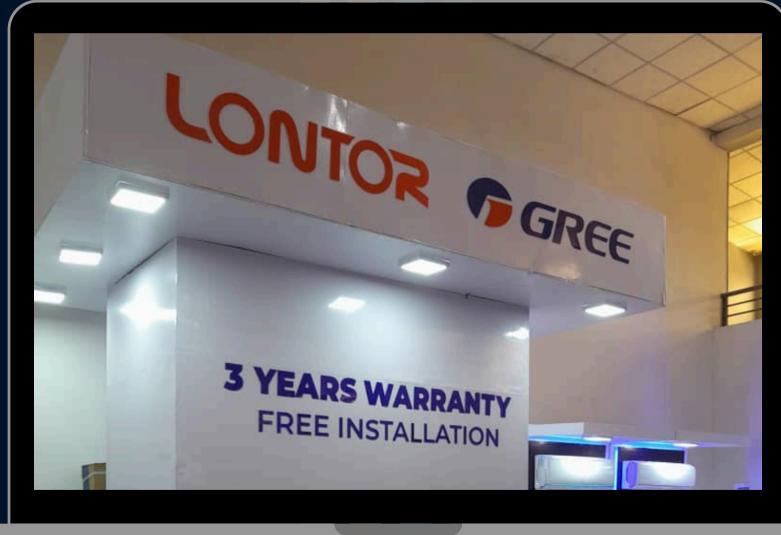

### Client: c

Project: Exhibition Stand (GREE/LONTOR DISPLAY STAND) Location: Desire Olive Limited - Abuja Method of Deployment: Onsite Delivery Time: 4days Year: 2022

### Exhibition Stand (GREE/LONTOR DISPLAY STAND) Location: Desire Olive Limited - Abuja