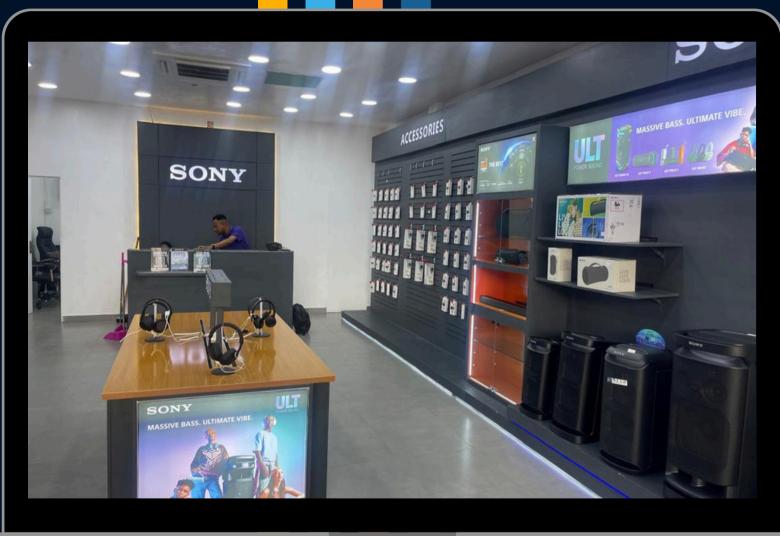

### **Client: SONY**

Project : SONY Wall Display Stand Location: Mega Plaza - VI, Lagos Method of Deployment: constructed offsite and installed Onsite Delivery Time: 10days Year: 2022

#### SONY Wall Display Stand Location: Mega Plaza - VI, Lagos