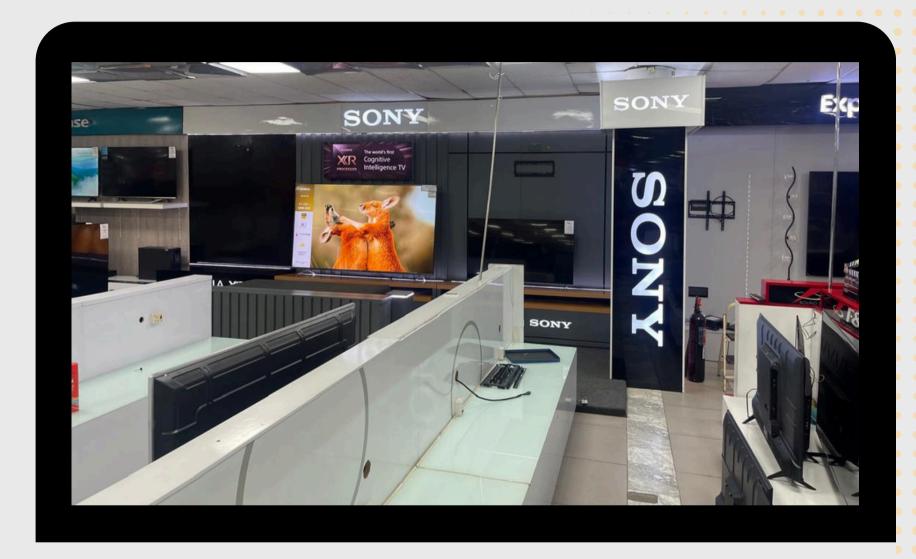

### **Client: SONY**

Project : SONY Wall Display Stand Location: Mega Plaza - VI, Lagos Method of Deployment: constructed offsite and installed Onsite Delivery Time: 10days Year: 2022

#### SONY Wall Display Stand Location: Mega Plaza - VI, Lagos